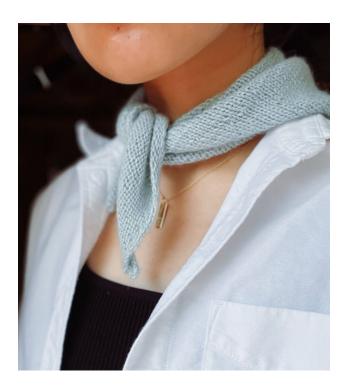

## Cuddle Kerchief

The Fibre Co. Road to China Light in Beryl 159 yards (1 skein) US 3 or 3.25mm needles

- 1. Cast on 3 stitches using the long tail method
- 2. Purl across
- 3. Knit 1, make 1 increase right, knit until 1 stitch remains, make 1 increase left, knit 1
- 4. Purl across
- 5. Repeat 3 and 4 until desired size
- 6. Cast off all stitches and weave in ends